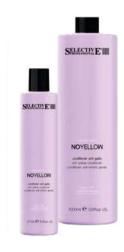

#### **NOYELLOW**

Conditioner 275 ml / 1000 ml

Anti-yellow conditioning treatment for blond, bleached and gray hair.

Creates a protective film on hair to facilitate brushing.

Hydrates, illuminates and improves the texture of blond hair.